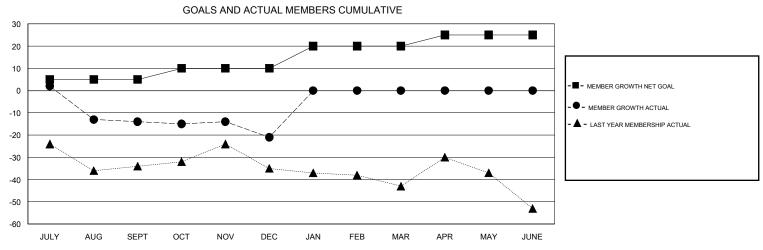

## MONTHLY MEMBERSHIP PROGRESS REPORT

## District 2 T2

GMT: LOCATION TEXAS GMT CA







| DROPPED CLUBS: 0  DROPPED MEMBERS |         | 22 CLUBS OF 42 ADDED 1 OR MORE NEW MEMBERS | GENDER DISTRIE  MALE  FEMALE    | 885 (72.72%)<br>332 (27.28%) |     |
|-----------------------------------|---------|--------------------------------------------|---------------------------------|------------------------------|-----|
| DECEASED                          | 1       | CLICK HERE FOR CUMULATIVE  MEMBERSHIP DATA | TOTAL FAMILY UNIT MEMBERS       |                              | 122 |
| CLUB CANCELLED OTHER              | 0<br>96 |                                            | FAMILY MEMBERS PAYING HALF DUES |                              | 62  |
| TOTAL                             | 97      |                                            |                                 |