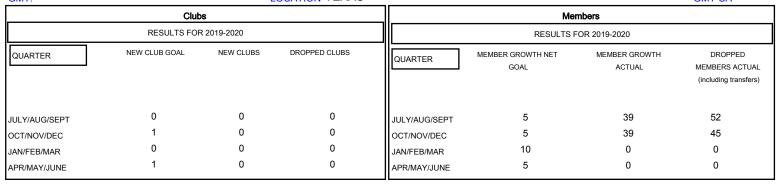

## MONTHLY MEMBERSHIP PROGRESS REPORT

## District 2 T2

GMT: LOCATION TEXAS GMT CA







| DROPPED CLUBS: 0  DROPPED MEMBERS |         | 22 CLUBS OF 42 ADDED 1 OR MORE NEW MEMBERS | GENDER DISTRIE  MALE  FEMALE    | 885 (72.72%)<br>332 (27.28%) |     |
|-----------------------------------|---------|--------------------------------------------|---------------------------------|------------------------------|-----|
| DECEASED                          | 1       | CLICK HERE FOR CUMULATIVE  MEMBERSHIP DATA | TOTAL FAMILY UNIT MEMBERS       |                              | 122 |
| CLUB CANCELLED OTHER              | 0<br>96 |                                            | FAMILY MEMBERS PAYING HALF DUES |                              | 62  |
| TOTAL                             | 97      |                                            |                                 |