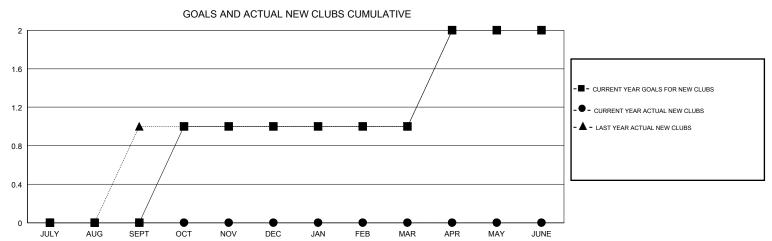

## MONTHLY MEMBERSHIP PROGRESS REPORT

## District 2 T2

GMT: LOCATION TEXAS GMT CA







| DROPPED CLUBS: 0  DROPPED MEMBERS |         | 22 CLUBS OF 42 ADDED 1 OR MORE NEW MEMBERS | GENDER DISTRIE  MALE  FEMALE    | 885 (72.72%)<br>332 (27.28%) |     |
|-----------------------------------|---------|--------------------------------------------|---------------------------------|------------------------------|-----|
| DECEASED                          | 1       | CLICK HERE FOR CUMULATIVE  MEMBERSHIP DATA | TOTAL FAMILY UNIT MEMBERS       |                              | 122 |
| CLUB CANCELLED OTHER              | 0<br>96 |                                            | FAMILY MEMBERS PAYING HALF DUES |                              | 62  |
| TOTAL                             | 97      |                                            |                                 |